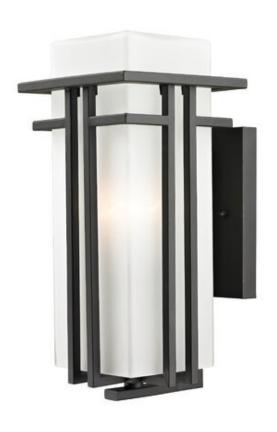

Product Number 550M-ORBZ
Collection Abbey
Weight 6.8 lbs
Length/Extension 8.25"
Width 6.63"
Height 14.63"

Frame Finish Outdoor Rubbed Bronze

Steel

No

Shade Material Glass
Shade Finish Matte Opal

Bulbs 1 x 100W - Medium

Chain Length —
Cord Length —
Canopy Dimensions —

Frame Material

**CEC Listed** 

Backplate Dimensions 4.75"L x 7"W

Dimmable Yes
LED Source Lumen —
LED Delivered Lumen —
LED Color Temperature —
LED Color Rendering Index (CRI) —
Vanity/Sconce Dual Mount —
Sloped Ceiling Compatible —

Certification CUL/cETLu

Application Wet

UPC 685659025835

| Z-Lite Inc.   www.z-lite.com   1.800.681.9943   info@z-lite.com |
|-----------------------------------------------------------------|